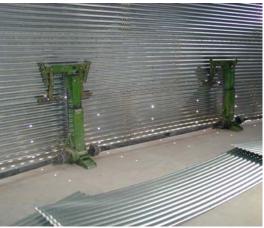

#### **Equipment, Jacks:**

40 each Bainter 12,500 lb Hydraulics 52 each Sines 10,000 lb Electrics 10 each Two Ring Electrics with 10,000 lb capacity