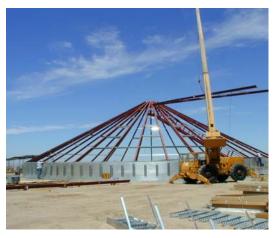

## **Equipment, Other:**

2 each Roof Horses (up to 105' diameter)

4 each Small Center Jacks (up to 60' diameter)

1 lot of Scaffolding for four 105' diameter bins at once

1 each Caterpillar Skid Steer

1 each 11,000 watt Generator